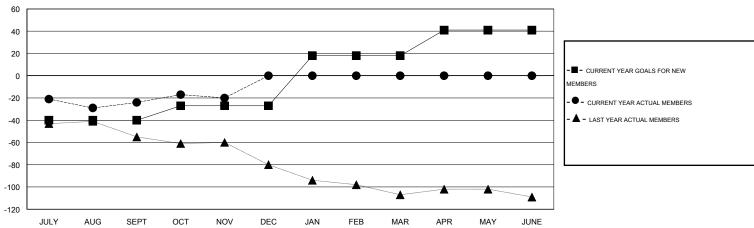

#### GOALS AND ACTUAL MEMBERS CUMULATIVE

| DROPPED CLUBS: 0  DROPPED MEMBERS |    | 23 CLUBS OF 42 ADDED 1 OR MORE NEW MEMBERS | GENDER DISTRIBU<br>MALE<br>FEMALE | NTION<br>889 (64.28%)<br>494 (35.72%) |     |
|-----------------------------------|----|--------------------------------------------|-----------------------------------|---------------------------------------|-----|
| DECEASED                          | 14 | CLICK HERE FOR HEALTH                      | FAMILY UNIT MEMBERS               |                                       | 354 |
| CLUB CANCELLED                    | 0  | ASSESSMENT DATA                            | HEAD OF HOUSEHOLD                 |                                       | 174 |
| OTHER                             | 65 |                                            | nead of noosenold                 |                                       |     |
| TOTAL                             | 79 |                                            | NON-HEAD OF HOUSEHOL              | 180                                   |     |